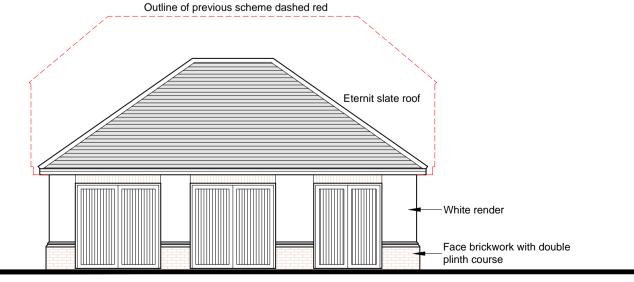

Drawn: N. Keatley Date: 24.11.16

Scale: 1:50 1:100 Revision: Drawing no: 2016.10.02/02

Garage

Proposed Roof Plan scale 1:100

Proposed Elevations scale 1:100 om 1.0 2.0 3.0 4.0 5.0 6.0 7.0 8.0 9.0 10.0m

Front south west

Outline of previous scheme dashed red

Side south east

Rear north east

Side north west