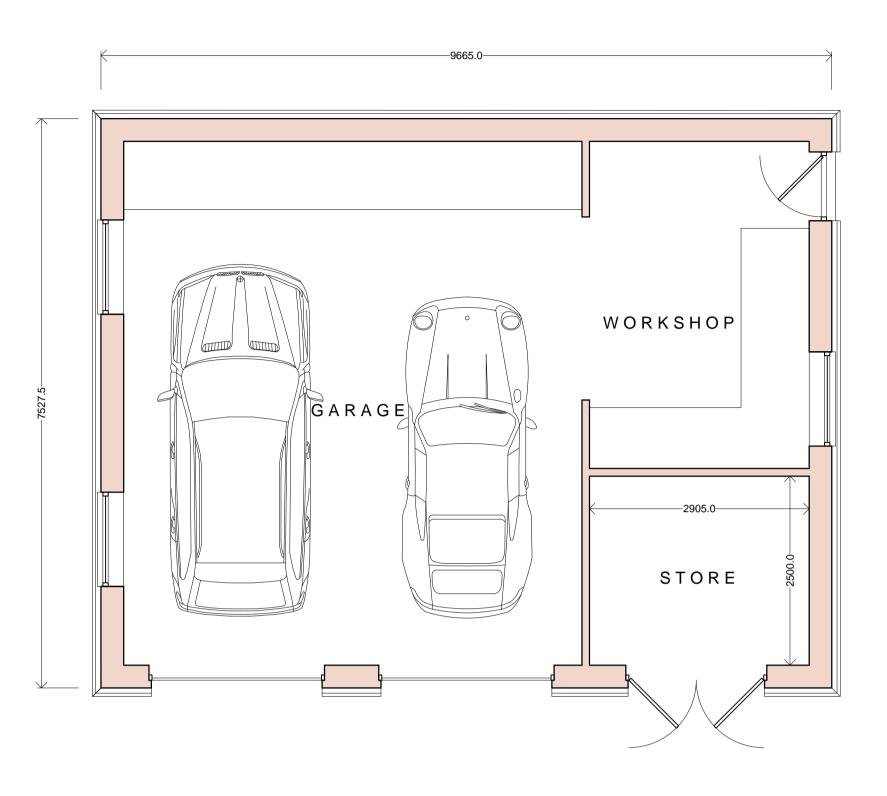

Drawn: N. Keatley Date: 24.11.16

Scale: 1:50 1:100 Revision: Drawing no: 2016.10.02/02

Garage

Proposed Roof Plan scale 1:100

Proposed Elevations scale 1:100 om 1.0 2.0 3.0 4.0 5.0 6.0 7.0 8.0 9.0 10.0m

Front south west