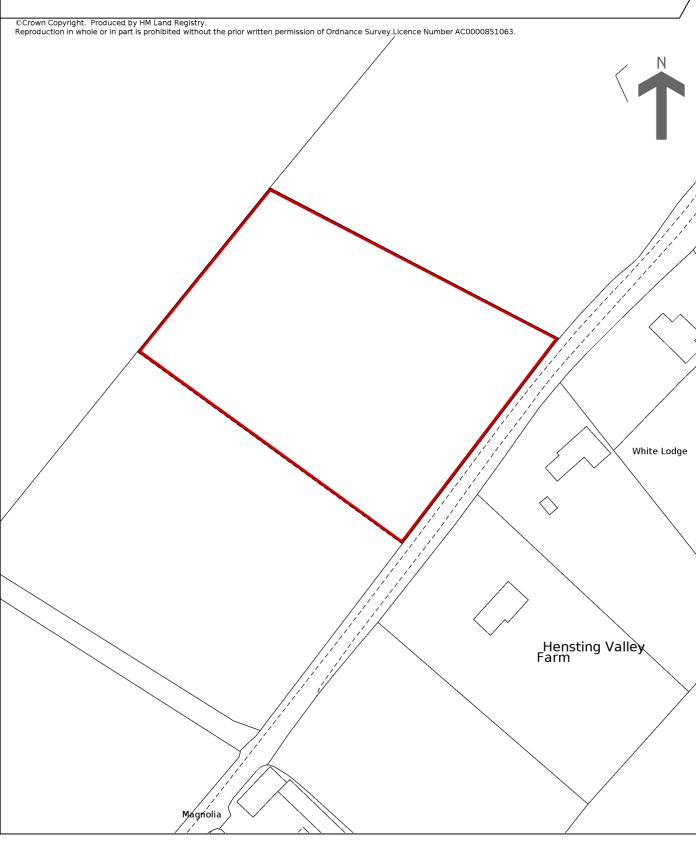

## HM Land Registry Official copy of title plan

Title number HP726595
Ordnance Survey map reference SU5023NE
Scale 1:1250 enlarged from 1:2500
Administrative area Hampshire: Winchester