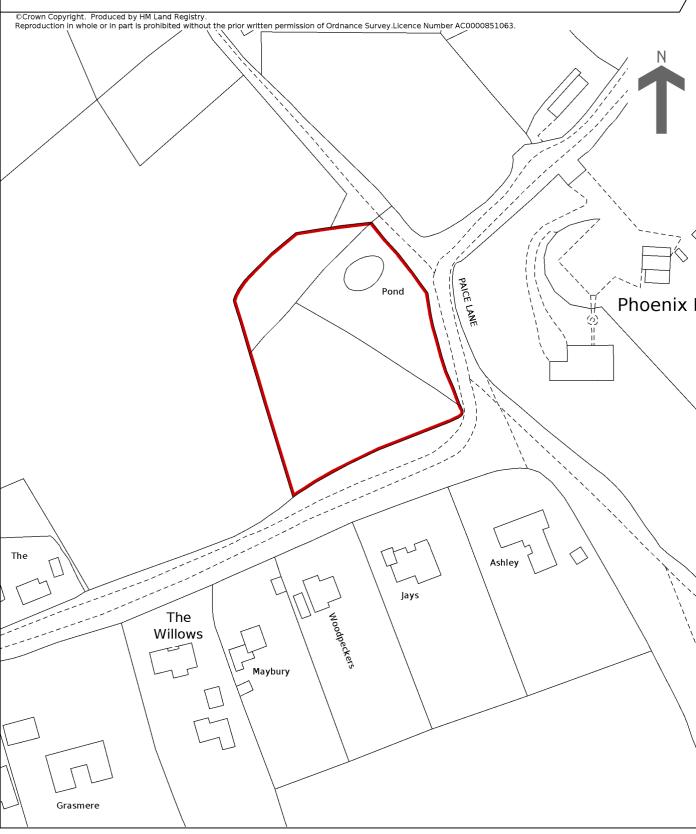

## HM Land Registry Official copy of title plan

Title number SH32221
Ordnance Survey map reference SU6536SE
Scale 1:1250 enlarged from 1:2500
Administrative area Hampshire : East
Hampshire