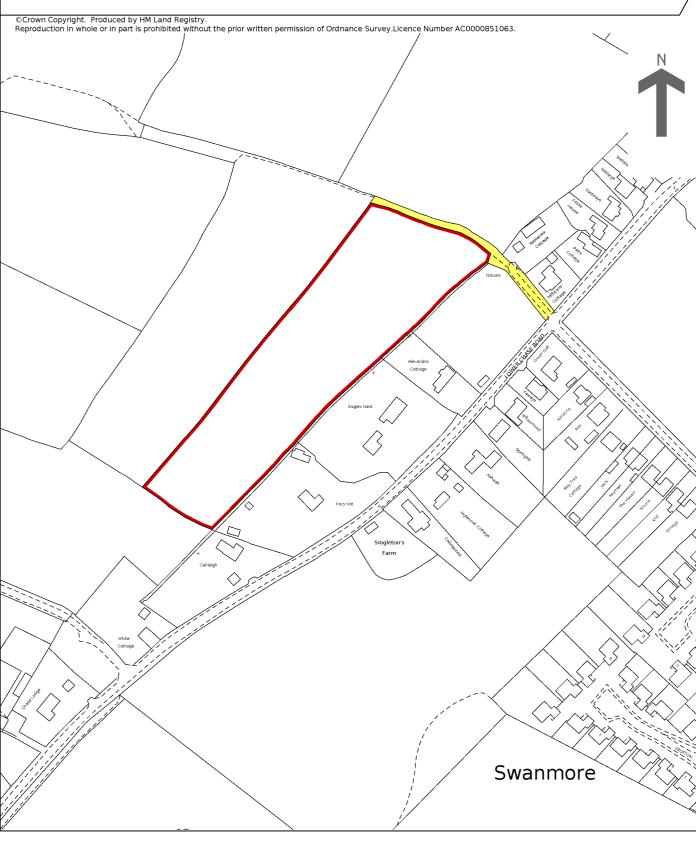

## HM Land Registry Official copy of title plan

Title number **HP594652**Ordnance Survey map reference **SU5716SW**Scale **1:2500** 

Administrative area **Hampshire**: Winchester